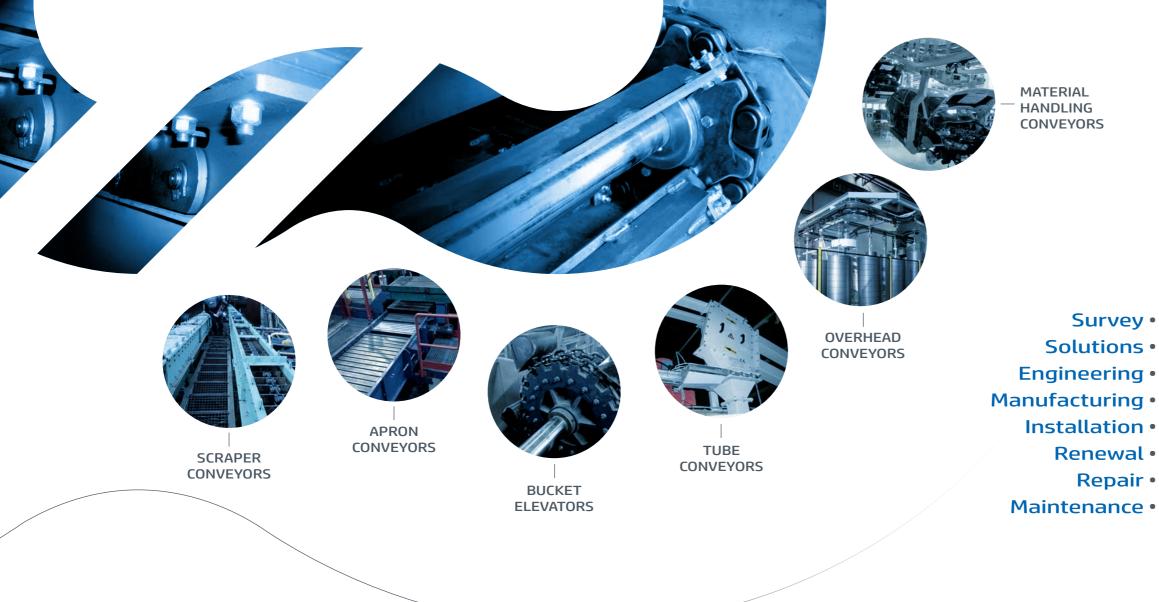

## Material & **Bulk Handling** Systems

On the other hand, we design and build complete customized conveying systems for both bulk handling, such as scraper conveyors, bucket elevators, apron conveyors, tube conveyors... and for material handling, such as, overhead conveyors. Depending on the applications, various chain types can be used. Also the renewal and improvement of existing installations often belongs to our assignments.

## Chains & Components

Entecom Systems nv is the specialist in material & bulk handling conveyors for heavy duty applications and abrasive or corrosive working conditions.

On the one hand, you can rely on Entecom for a wide range of conveyor chains & components. Depending on the specific requirements, we have various chain types in different materials and hardnesses. Often they are customized in our workshop, where we also manufacture the additional components, such as scraper bars, elevator buckets, apron pans, wear strips, shafts, wheels, hubs,... Even the installation on site can be provided, which makes Entecom the total supplier for conveyor chains.