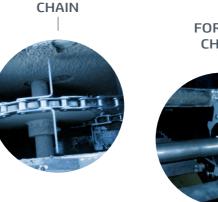

## Chains & Components

Entecom Systems nv is the specialist in material & bulk handling conveyors for heavy duty applications and abrasive or corrosive working conditions.

On the one hand, you can rely on Entecom for a wide range of conveyor chains & components. Depending on the specific requirements, we have various chain types in different materials and hardnesses. Often they are customized in our workshop, where we also manufacture the additional components, such as scraper bars, elevator buckets, apron pans, wear strips, shafts, wheels, hubs,... Even the installation on site can be provided, which makes Entecom the total supplier for conveyor chains.