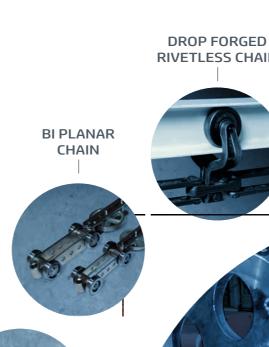

## Chains & Components

Entecom Systems nv is the specialist in material & bulk handling conveyors for heavy duty applications and abrasive or corrosive working conditions.

On the one hand, you can rely on Entecom for a wide range of conveyor chains & components. Depending on the specific requirements, we have various chain types in different materials and hardnesses. Often they are customized in our workshop, where we also manufacture the additional components, such as scraper bars, elevator buckets, apron pans, wear strips, shafts, wheels, hubs,... Even the installation on site can be provided, which makes Entecom the total supplier for conveyor chains.

As a manufacturer of forked chains, Entecom has a broad knowledge of this chain system for bulk transport. With our own design of the chain link, available in various materials, hardnesses and breaking loads, we want to achieve the maximum lifetime in the most heavy working conditions. Each chain is tailor made in-house which makes us a strong and flexible supplier at home and abroad.